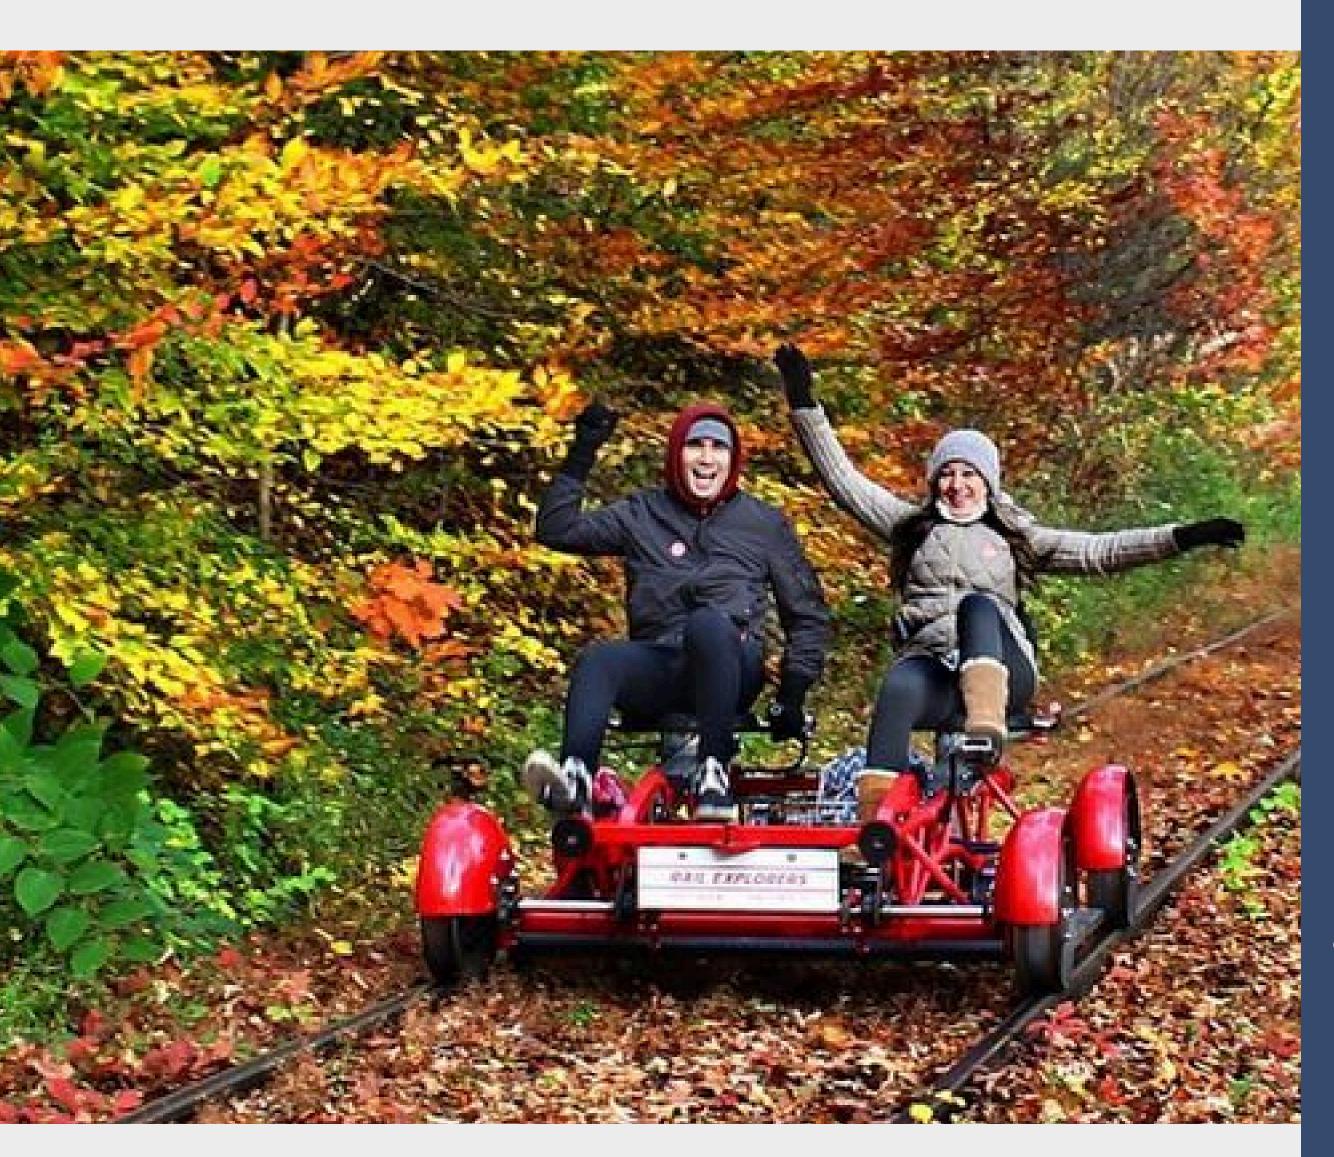

# TRAIN EXPERIENCE: HISTORY ON THE TRACK

Plan a day exploring and learning all about Woodford's rich train history! See all things trains here in Woodford County; even catch a train ride with Santa in December!

#### RIDE

- Bluegrass Scenic Railroad & Museum
- Rail Explorers USA: take a ride pedaling on the scenic track
- Nostalgia STATION Toy and Train Museum